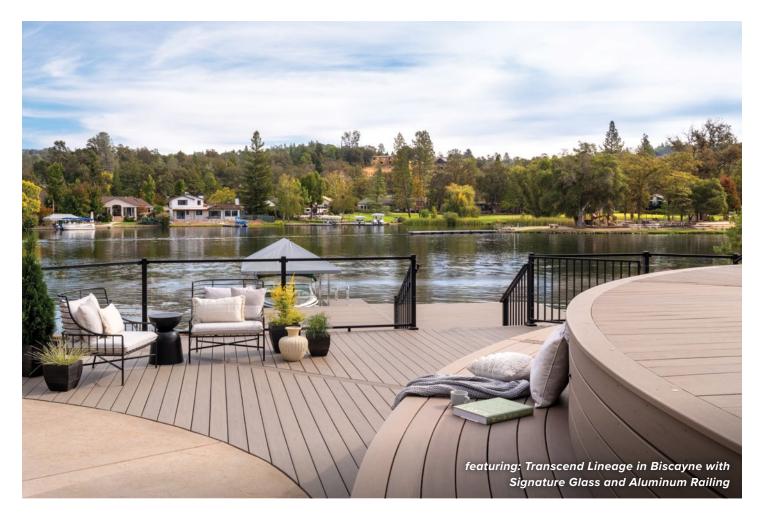

# DECKING

Build a deck engineered to look beautiful for decades to come.

## **Trex** Transcend®

Elevated aesthetics meets high performance.

★★★★★ | \$\$\$\$ | 50

\* Although Trex Transcend Lineage is designed to be cooler than most other composite decking products of a similar color, on a hot sunny day, it will get hot. On hot days, care should be taken to avoid extended contact between exposed skin and the deck surface, especially with young children and those with special needs.