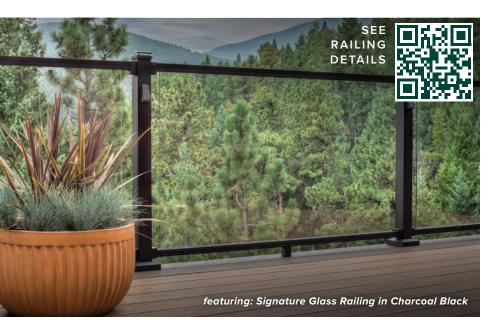

### **Trex**Signature®

Effortless style, exceptional strength. Made from premium aluminum.