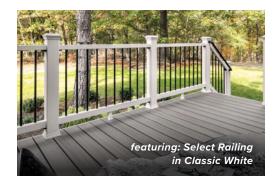

### TrexSelect®

The simple choice for your backyard. Made from highperformance composite.