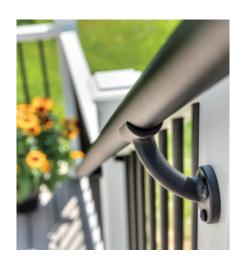

## STRENGTH, DURABILITY & ACCESSIBILITY

Compatible with every Trex® railing option, our ADA-compliant handrail system is made from powder-coated aluminum. Each component is engineered to be easy to install, easy to maintain and even easier to hold on to.

- · Aluminum possesses unparalleled strength and stability
- Continuously graspable handrail
- · Washes clean with soap and water
- AAMA-2604 powder coating resists fading and corrosion
- Includes fasteners for installation on both aluminum and composite posts