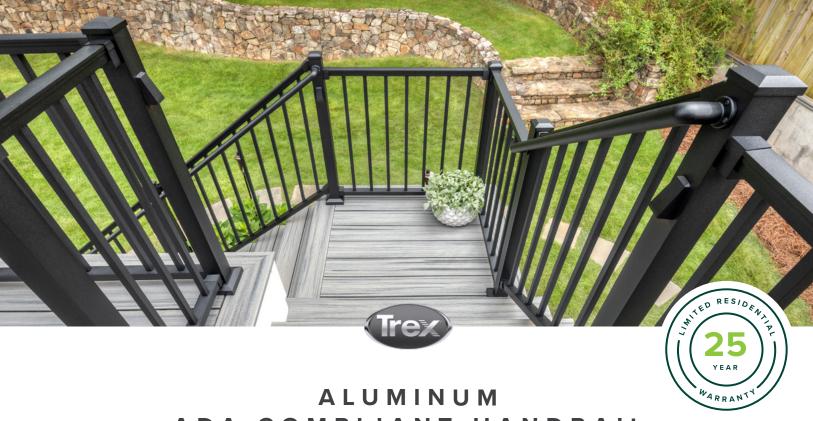

## ADA-COMPLIANT HANDRAIL

## STRENGTH, DURABILITY & ACCESSIBILITY

Compatible with every Trex® railing option, our ADA-compliant handrail system is made from powder-coated aluminum. Each component is engineered to be easy to install, easy to maintain and even easier to hold on to.

- · Aluminum possesses unparalleled strength and stability
- Continuously graspable handrail
- · Washes clean with soap and water
- AAMA-2604 powder coating resists fading and corrosion
- Includes fasteners for installation on both aluminum and composite posts