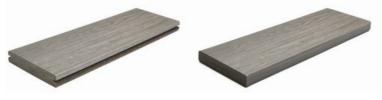

1" Grooved edge

1" Square edge

| FEATURES                     | DECKING BOARDS         |                     |
|------------------------------|------------------------|---------------------|
|                              | 1" x 6" Grooved Edge   | 1" x 6" Square Edge |
| Actual Dimensions - Standard | .94" x 5.5"            | .94" x 5.5"         |
| Actual Dimensions - Metric   | 24 mm x 140 mm         | 24 mm x 140 mm      |
| Available Lengths - Standard | 12', 16', 20'          | 20'                 |
| Available Lengths - Metric   | 365 cm, 487 cm, 609 cm | 609 cm              |
| Weight per Lineal Foot       | 2.4 lbs                | 2.5 lbs             |