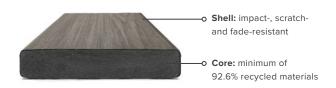

# LUXURY HIGH-PERFORMANCE DECKING

Trex Signature® decking is made of nature-inspired wood thermoplastic lumber (WTCL) for a look as much like wood as wood itself. The proprietary shell formulation creates an elegant grain pattern finish and a high-end matte feel. An alternative to naturally durable hardwood lumber, Signature Decking is ICC-ES SAVE-certified to be a minimum of 92.6% recycled content by weight.

1" Grooved edge

1" Square edge

| FEATURES                     | DECKING BOARDS         |                     |
|------------------------------|------------------------|---------------------|
|                              | 1" x 6" Grooved Edge   | 1" x 6" Square Edge |
| Actual Dimensions - Standard | .94" x 5.5"            | .94" x 5.5"         |
| Actual Dimensions - Metric   | 24 mm x 140 mm         | 24 mm x 140 mm      |
| Available Lengths - Standard | 12', 16', 20'          | 20'                 |
| Available Lengths - Metric   | 365 cm, 487 cm, 609 cm | 609 cm              |
| Weight per Lineal Foot       | 2.4 lbs                | 2.5 lbs             |