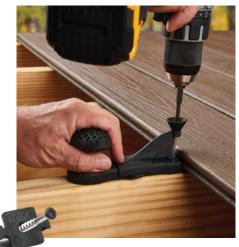

## **FASTENERS**

### Trex Hideaway® Hidden Fastening System

Self-gapping, glass-filled nylon fastener with 304 grade stainless steel sharp point screw for wood framing. Increase installation speed and accuracy with the Trex® Universal Fastener Installation Tool. Other approved fasteners include color-matched composite deck screw, matching composite plug with composite screw, color-coordinated fascia screw and uncoated stainless steel fascia screw.

For a full list of approved fasteners, download our Installation Guide at trex.com/literature