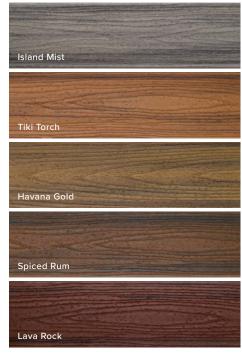

LINEAGE™, TROPICALS & EARTH TONES

#### Lineage (neutral multi-tonal)

Tropicals (vibrant multi-tonal)

Earth Tones (monochromatic)