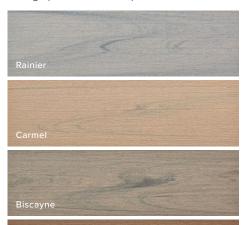

LINEAGE™, TROPICALS & EARTH TONES

#### Lineage (neutral multi-tonal)

Tropicals (vibrant multi-tonal)

Earth Tones (monochromatic)