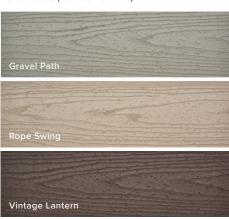

### **COLORS**

#### Lineage (neutral multi-tonal)

Tropicals (vibrant multi-tonal)

Earth Tones (monochromatic)