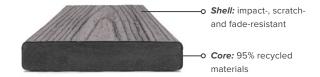

# PREMIUM HIGH-PERFORMANCE DECKING & FASCIA

Trex Transcend® decking and Trex® Fascia are wood thermoplastic composite lumber (WTCL) boards with an integrated shell that covers the boards on the top surface and sides. The integrated shell consists of a proprietary surface formulation that produces a natural, wood-like grain pattern finish. An alternative to naturally durable hardwood lumber, Transcend Decking and Fascia are ICC-ES SAVE-certified to be a minimum of 95.4% recycled content by weight.