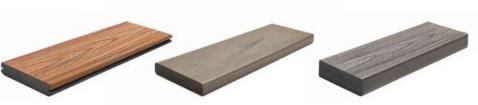

#### Lineage (neutral multi-tonal)

Tropicals (vibrant multi-tonal)

Earth Tones (monochromatic)