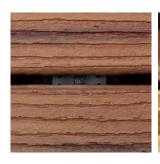

## Trex Hideaway® Hidden Fastening System

Self-gapping, glass-filled nylon fastener with 304 grade stainless steel, sharp point screw for wood framing.

For a full list of approved fasteners, download our Installation Guide at trex.com/literature