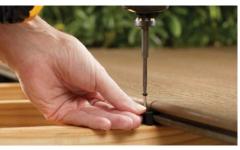

#### **FASTENERS**

## Trex Hideaway® Hidden Fastening System

Self-gapping, glass-filled nylon fastener with 304 grade stainless steel, sharp point screw for wood framing.

For a full list of approved fasteners, download our Installation Guide at trex.com/literature