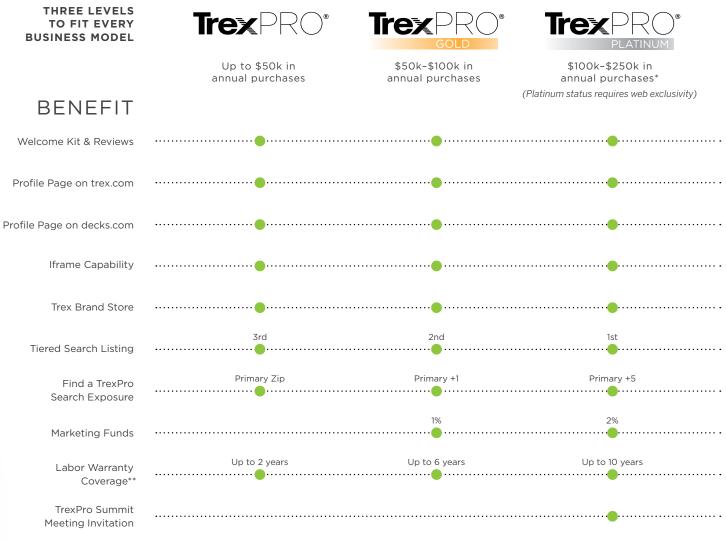

# BECOMING A TREXPRO® Simple. Straightforward. Rewarding

#### **MOVE UP**

» Meet or exceed the purchase thresholds to advance to TrexPro<sup>®</sup> Gold or TrexPro<sup>®</sup> Platinum<sup>\*</sup>

#### As a TrexPro, do I get marketing funds?

All TrexPros have access to our premium business-building tools at trexcommunity.force.com/trexpro/s/. At the TrexPro Gold and Platinum levels, marketing funds are awarded. Your balance will be posted to your account on trexcommunity.force.com/trexpro/s/ (BuyTrex tab).